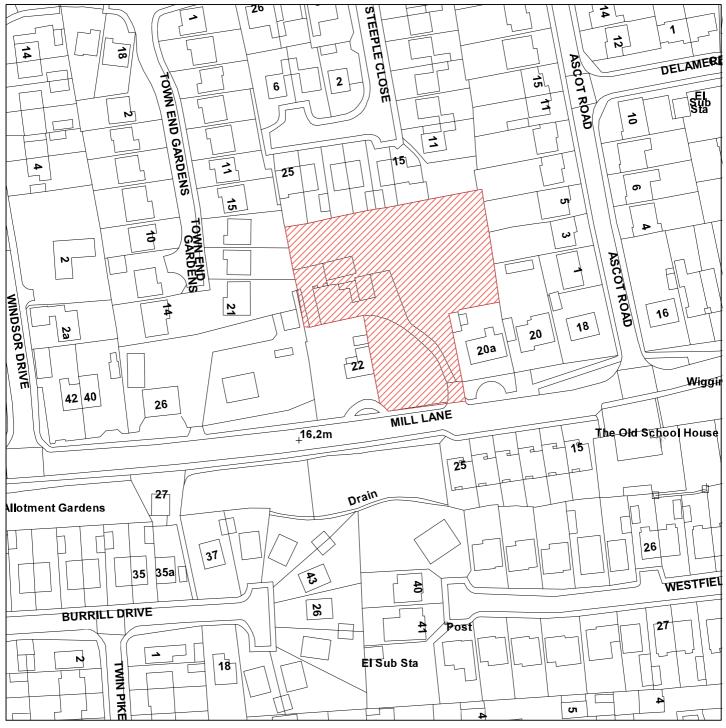

## 22 Mill Lane, Wigginton, York

## 10/00750/OUT

**Scale:** 1:1250

Reproduced from the Ordnance Survey map with the permission of the Controller of Her Majesty's Stationery Office © Crown Copyright 2000.

Unauthorised reproduction infringes Crown Copyright and may lead to prosecution or civil proceedings.